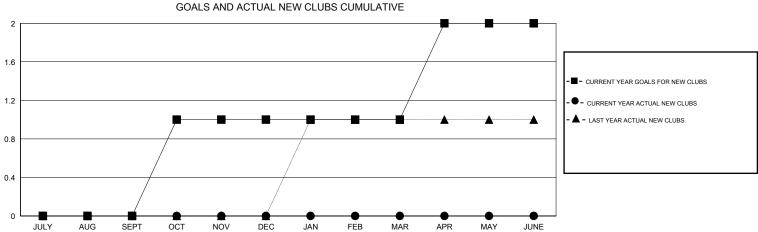

## District 24 C

Results as of: 10/31/2019

| DROPPED CLUBS: 0  DROPPED MEMBERS |    | 20 CLUBS OF 68 ADDED 1 OR MORE<br>NEW MEMBERS | GENDER DISTRIBU<br>MALE<br>FEMALE | UTION<br>1,034 (68.21%)<br>482 (31.79%) |     |
|-----------------------------------|----|-----------------------------------------------|-----------------------------------|-----------------------------------------|-----|
| DECEASED                          | 11 | CLICK HERE FOR CUMULATIVE  MEMBERSHIP DATA    | TOTAL FAMILY UNIT MEMBERS         |                                         | 292 |
| CLUB CANCELLED                    | 0  |                                               | FAMILY MEMBERS PAYING HALF 14     |                                         | 147 |
| OTHER                             | 43 |                                               |                                   |                                         | 147 |
| TOTAL                             | 54 |                                               |                                   |                                         |     |