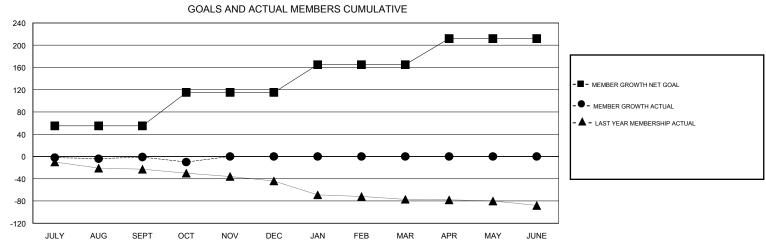

## District 24 C

Results as of: 10/31/2019

| DROPPED CLUBS: 0  DROPPED MEMBERS |    | 20 CLUBS OF 68 ADDED 1 OR MORE<br>NEW MEMBERS | GENDER DISTRIBU<br>MALE<br>FEMALE | UTION<br>1,034 (68.21%)<br>482 (31.79%) |     |
|-----------------------------------|----|-----------------------------------------------|-----------------------------------|-----------------------------------------|-----|
| DECEASED                          | 11 | CLICK HERE FOR CUMULATIVE  MEMBERSHIP DATA    | TOTAL FAMILY UNIT MEMBERS         |                                         | 292 |
| CLUB CANCELLED                    | 0  |                                               | FAMILY MEMBERS PAYING HALF 14     |                                         | 147 |
| OTHER                             | 43 |                                               |                                   |                                         | 147 |
| TOTAL                             | 54 |                                               |                                   |                                         |     |