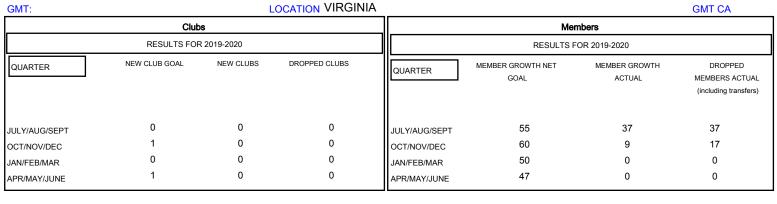

## District 24 C

Results as of: 10/31/2019

| DROPPED CLUBS: 0  DROPPED MEMBERS |    | 20 CLUBS OF 68 ADDED 1 OR MORE<br>NEW MEMBERS | GENDER DISTRIBU<br>MALE<br>FEMALE | UTION<br>1,034 (68.21%)<br>482 (31.79%) |     |
|-----------------------------------|----|-----------------------------------------------|-----------------------------------|-----------------------------------------|-----|
| DECEASED                          | 11 | CLICK HERE FOR CUMULATIVE  MEMBERSHIP DATA    | TOTAL FAMILY UNIT MEMBERS         |                                         | 292 |
| CLUB CANCELLED                    | 0  |                                               | FAMILY MEMBERS PAYING HALF 14     |                                         | 147 |
| OTHER                             | 43 |                                               |                                   |                                         | 147 |
| TOTAL                             | 54 |                                               |                                   |                                         |     |